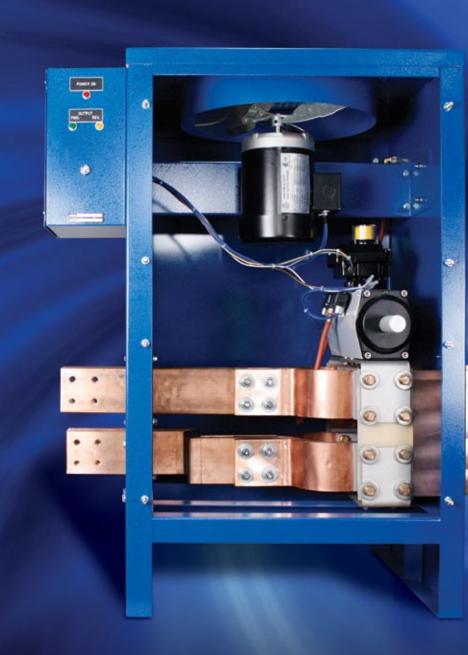

## **DARRAH's**



## D.C. Polarity Reversing Switches



- Darrah Electric offers a full line of Polarity Reversing Switches ranging in size from 500 through 24,000 Amps DC.
- Darrah Polarity Reversing Switches are available in self contained enclosures where they can be inserted into existing systems or built into new power supplies.
- Models rated below 7500 Amps are Air Cooled. Larger sizes are Water Cooled.
- Controls for Polarity Reversing include Timers or PLC operation.



Self Contained 6000 Amp Air Cooled Model Shown



## DARRAH ELECTRIC COMPANY

5914 MERRILL AVENUE • CLEVELAND, OHIO 44102

Toll Free Cleveland Fax E-mail 800-621-0014 216-631-0912 216-631-0440 decdarrah@earthlink.net

www.darrahelectric.com